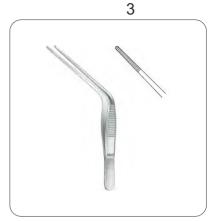

## Model No.: 74-4053 **Nasal Foreign Body Removal Set**

Instrument Tray, Wire Mesh, SS

Size: 24x24x5cm Qty: 1pc

2, 3, 4 & 5

Thudichum Nasal Speculum, SS

Qty: 1pc

Forceps, Troeltsch Nasal Tampon, SS

Size: 15cm Qty: 1pc

Ear Hook, Lucae, SS

Size: 14cm Qty: 1pc

Suction Nozzle, Fergusson

8 Fr Size: 17cm Qty: 1pc

The Complete Kit Packed in a Carry Bag