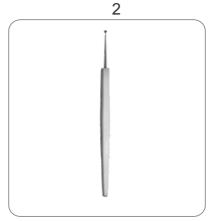

## Model No.: 74-4053 **Eye Foreign Body Removal Set**

Instrument Box, SS

- With Silicone Mat Size: 12x20x2.5 cm
- Qty: 1pc

Curette, Foreign Body, Borsch, SS

Qty: 1pc

Needle, Foreign Body, Dupuytren, SS

- Delicate
- Qty: 2pcs