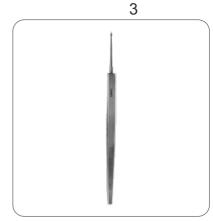

## Model No.: 74-4053 **Eye Foreign Body Removal Set**

Instrument Box, SS

- With Silicone Mat Size: 12x20x2.5 cm
- Qty: 1pc

Curette, Foreign Body, Borsch, SS

Qty: 1pc

Needle, Foreign Body, Dupuytren, SS

- Delicate
- Qty: 2pcs