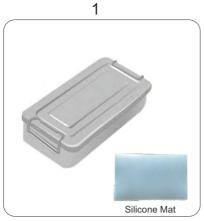

## Model No.: 74-4053 **Eye Foreign Body Removal Set**

Instrument Box, SS

- With Silicone Mat Size: 12x20x2.5 cm
- Qty: 1pc

Curette, Foreign Body, Borsch, SS

Qty: 1pc

Needle, Foreign Body, Dupuytren, SS

- Delicate
- Qty: 2pcs