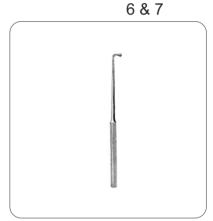

- Size: 12cm
- Qty: 1pc

4

Forceps, Polypus, Littauer, SS

- Size: 12cm
- Qty: 1pc

Hartmann Ear Specula

- Size(Diameter): 4.5, 5.5, 6.5 and 7.5 mm
- Set of 4
- Qty: 1pc

Ear Hook, Lucae, SS

- Size: 14cm
- Qty: 1pc

Ear Hook, Lucae, SS

Size: 14cm Qty: 1pc

Suction Nozzle, Fergusson

8 Fr Size: 17cm Qty: 1pc

The Complete Kit Packed in a Carry Bag