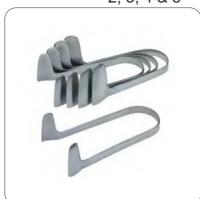

## Model No.: 74-4053 **Nasal Foreign Body Removal Set**

Instrument Tray, Wire Mesh, SS

Size: 24x24x5cm Qty: 1pc

2, 3, 4 & 5

Thudichum Nasal Speculum, SS

Qty: 1pc

Forceps, Troeltsch Nasal Tampon, SS

Size: 15cm Qty: 1pc

- Size: 12cm
- Qty: 1pc

4

Forceps, Polypus, Littauer, SS

- Size: 12cm
- Qty: 1pc

Hartmann Ear Specula

- Size(Diameter): 4.5, 5.5, 6.5 and 7.5 mm
- Set of 4
- Qty: 1pc

Ear Hook, Lucae, SS

- Size: 14cm
- Qty: 1pc