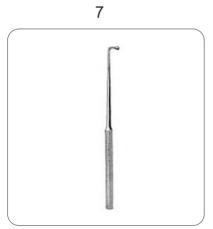

8 & 9

Ear Curette, Buck, SS

- Sharp
- Qty: 1pc

Quire Foreign Body Lever Hook, SS

Qty: 1pc

The Complete Kit Packed in a Carry Bag

· Pictures shown here are for illustration purpose only.