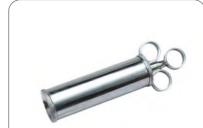

## Model No.: 74-4053 **Nasal Foreign Body Removal Set**

Instrument Tray, Wire Mesh, SS

Size: 24x24x5cm Qty: 1pc

2, 3, 4 & 5

Thudichum Nasal Speculum, SS

Qty: 1pc

Forceps, Troeltsch Nasal Tampon, SS

Size: 15cm Qty: 1pc

Ear Hook, Lucae, SS

Size: 14cm Qty: 1pc

Suction Nozzle, Fergusson

8 Fr Size: 17cm Qty: 1pc

The Complete Kit Packed in a Carry Bag