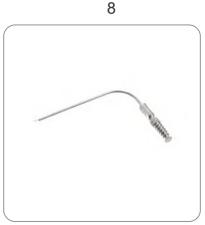

8 & 9

Ear Curette, Buck, SS

- Sharp
- Qty: 1pc

Quire Foreign Body Lever Hook, SS

Qty: 1pc

The Complete Kit Packed in a Carry Bag

· Pictures shown here are for illustration purpose only.