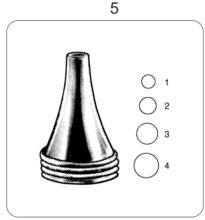

## Model No.: 74-4053 **Nasal Foreign Body Removal Set**

Instrument Tray, Wire Mesh, SS

Size: 24x24x5cm Qty: 1pc

2, 3, 4 & 5

Thudichum Nasal Speculum, SS

Qty: 1pc

Forceps, Troeltsch Nasal Tampon, SS

Size: 15cm Qty: 1pc