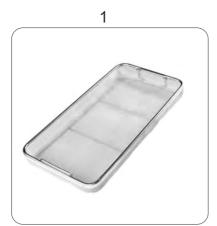

## Model No.: 74-4053 **Foreign Body Removal Set**

Instrument Tray, Wire Mesh, SS

- Size: 24 x 24 x 5 cm
- Qty: 1pc

Ear Syringe, Metal

- Complete with Two nozzles and Plate 1
- Capacity: 100ml
- Qty: 1pc

Forceps, Ear Dressing, Troeltsch, SS