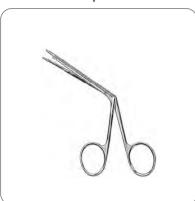

## Model No.: 74-4053 **Foreign Body Removal Set**

Instrument Tray, Wire Mesh, SS

- Size: 24 x 24 x 5 cm
- Qty: 1pc

Ear Syringe, Metal

- Complete with Two nozzles and Plate 1
- Capacity: 100ml
- Qty: 1pc

Forceps, Ear Dressing, Troeltsch, SS

- Size: 12cm
- Qty: 1pc

4

Forceps, Polypus, Littauer, SS

- Size: 12cm
- Qty: 1pc

Hartmann Ear Specula

- Size(Diameter): 4.5, 5.5, 6.5 and 7.5 mm
- Set of 4
- Qty: 1pc

Ear Hook, Lucae, SS

- Size: 14cm
- Qty: 1pc