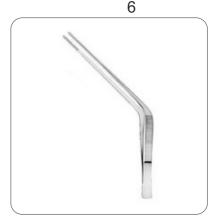

- Size: 12cm
- Qty: 1pc

4

Forceps, Polypus, Littauer, SS

- Size: 12cm
- Qty: 1pc

Hartmann Ear Specula

- Size(Diameter): 4.5, 5.5, 6.5 and 7.5 mm
- Set of 4
- Qty: 1pc

Ear Hook, Lucae, SS

- Size: 14cm
- Qty: 1pc

Ear Hook, Lucae, SS

Size: 14cm Qty: 1pc

Suction Nozzle, Fergusson

8 Fr Size: 17cm Qty: 1pc

The Complete Kit Packed in a Carry Bag