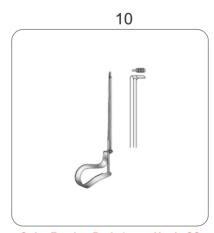

## Model No.: 74-4053 **Nasal Foreign Body Removal Set**

Instrument Tray, Wire Mesh, SS

Size: 24x24x5cm Qty: 1pc

2, 3, 4 & 5

Thudichum Nasal Speculum, SS

Qty: 1pc

Forceps, Troeltsch Nasal Tampon, SS

Size: 15cm Qty: 1pc