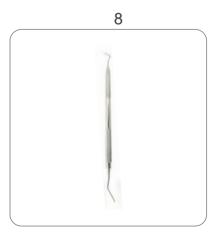

Tatar Scraper, Double Ended, SS

Qty.: 1pc

**Dental Scaler and Plaque Scraper, SS** 

Qty.: 1pc

- Data, Specification & Size given are approximate and for guidance only.
  Due to continued R&D we reserve the right to change them without prior notice.
  Pictures shown here are for illustration purpose only.