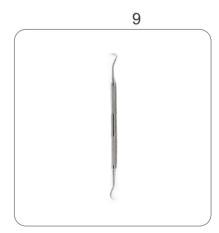

Tatar Scraper, Double Ended, SS

Qty.: 1pc

**Dental Scaler and Plaque Scraper, SS** 

Qty.: 1pc

- Data, Specification & Size given are approximate and for guidance only.
  Due to continued R&D we reserve the right to change them without prior notice.
  Pictures shown here are for illustration purpose only.