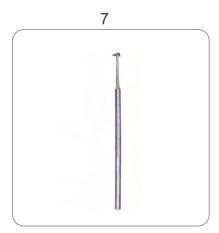

**Dental Probe, SS** 

Qty.: 1pc

**Dental Sickle Scaler, SS** 

Qty.: 1pc

**Dental Inspection Mirror with** handle, SS

- Anti Fog
- Qty.: 1pc

**Tatar Scraper, SS** 

Qty.: 1pc