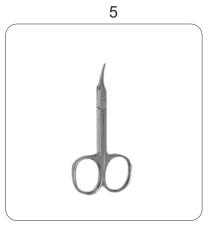

Scissors, Tissue, SS

Curved Size: 14.5cm Qty: 1pc

Scissors, Nail, SS

Size: 10.5cm Qty: 1pc

Forceps, Rochester Pean, SS

Qty: 1pc

Forceps, Crile, Hemostatic, SS

Size: 16cm Qty: 1pc