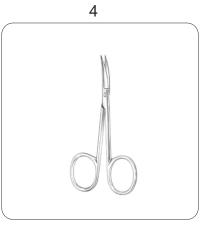

Scissors, Tissue, SS

Curved Size: 14.5cm Qty: 1pc

Scissors, Nail, SS

Size: 10.5cm Qty: 1pc

Forceps, Rochester Pean, SS

Qty: 1pc

Forceps, Crile, Hemostatic, SS

Size: 16cm Qty: 1pc