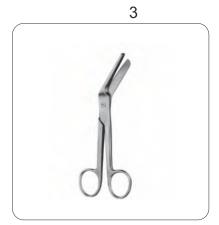

## Model No.: 74-4108 **Midwifery Set**

1

Forceps, Tissue, SS

Size: 14.5cm Qty: 1pc

Forceps, Dressing, SS

Size: 14.5cm Qty: 2pcs

Scissors, Episiotomy, Braun, SS

Size: 15cm Qty: 1pc