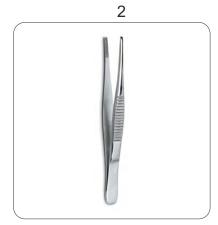

## Model No.: 74-4108 **Midwifery Set**

1

Forceps, Tissue, SS

Size: 14.5cm Qty: 1pc

Forceps, Dressing, SS

Size: 14.5cm Qty: 2pcs

Scissors, Episiotomy, Braun, SS

Size: 15cm Qty: 1pc